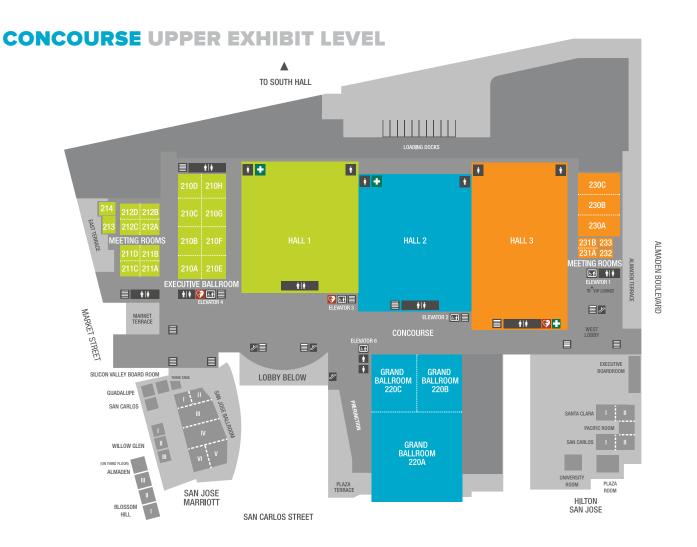

Downtown Committable Rooms on Peak:

2.200

City-wide Committable Rooms on Peak:

4.000

| Concourse Location         | Sections | Square Feet |
|----------------------------|----------|-------------|
| Concourse                  |          | 53,077      |
| Hall 1, 2 & 3              | 3        | 143,000     |
| Hall 1                     | 1        | 43,000      |
| Hall 2                     | 1        | 50,000      |
| Hall 3                     | 1        | 50,000      |
| Grand Ballroom 220         | 3        | 35,194      |
| Grand Ballroom Prefunction | 1        | 8,580       |
| Executive Ballroom 210     | 8        | 22,000      |
| Meeting Room 211           | 4        | 4,300       |

| Concourse Location | Sections | Square Feet |
|--------------------|----------|-------------|
| Meeting Room 212   | 4        | 4,500       |
| Meeting Room 213   | 1        | 700         |
| Meeting Room 214   | 1        | 700         |
| Meeting Room 230   | 3        | 10,000      |
| Meeting Room 231   | 2        | 1,300       |
| Meeting Room 232   | 1        | 575         |
| Meeting Room 233   | 1        | 450         |
| VIP Lounge         | 1        | 870         |
| Meeting Room 233   | 1 1      | 450         |