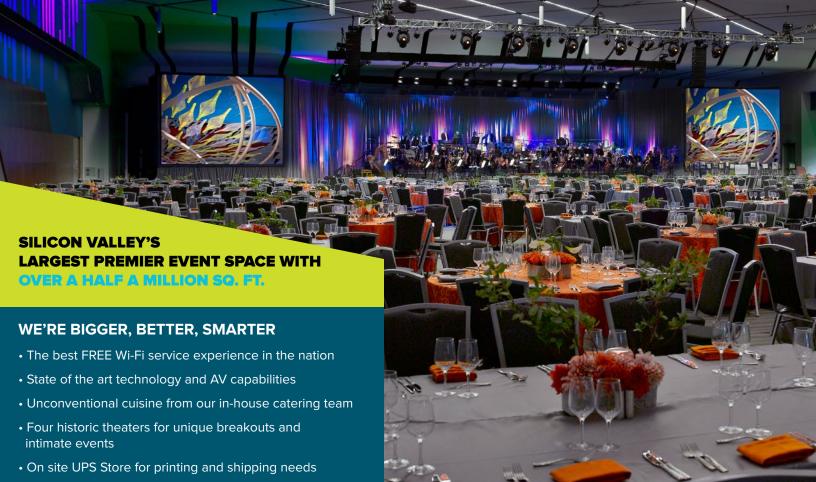

Total Combined Meeting and Event Space in Team San Jose Managed Venues:

520,000 sq. ft.

**Total Convention Center Space:** 

367,526 sq. ft.

Total Exhibit Space in Team San Jose Managed Venues:

294,760 sq. ft.