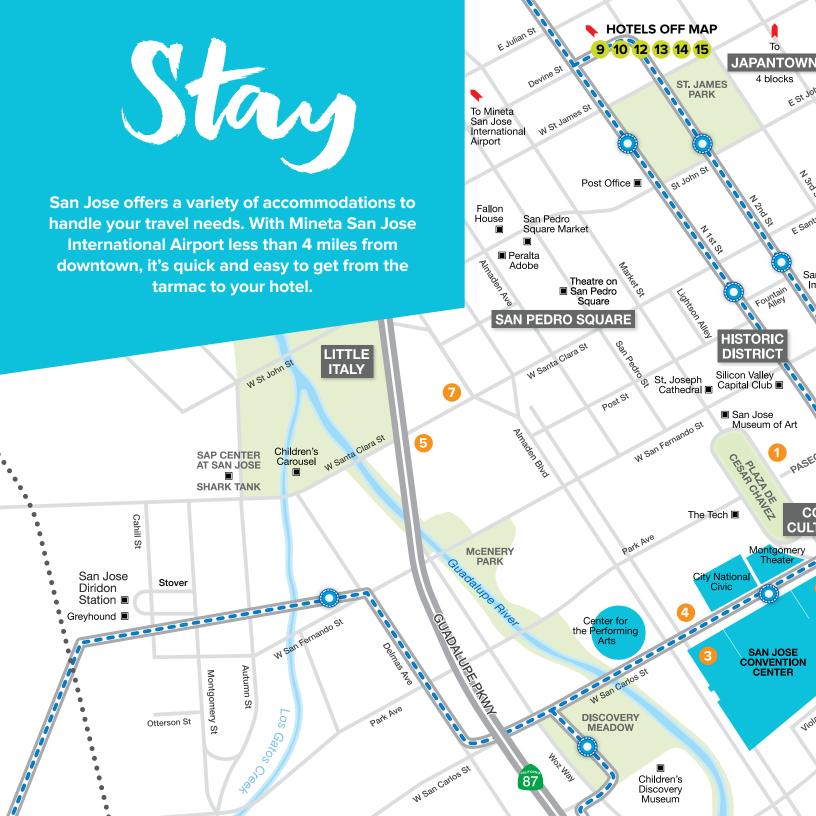

# DOWNTOWN PARTNER HOTELS

- Fairmont San Jose 170 S Market St. 805 Rooms Total meeting space 65,000 sq. ft. Largest meeting space 13,464 sq. ft.
- San Jose Marriott
  301 S Market St.
  506 Rooms
  Total meeting space 21,000 sq. ft.
  Largest meeting space 9,000 sq. ft.
- 3 Hilton San Jose 300 S Almaden Blvd. 353 Rooms Total meeting space 19,000 sq. ft. Largest meeting space 2,900 sq. ft.
- Hyatt Place San Jose Downtown 282 S Almaden Blvd.
   234 Rooms
   Total meeting space 6,865 sq. ft.
   Largest meeting space 5,874 sq. ft.
- AC Hotel by Marriott
  350 W Santa Clara St.
  210 Rooms
  Total meeting space 6,476 sq. ft.
  Largest meeting space 570 sq. ft.
- The Westin San Jose 302 S Market St. 171 Rooms Total meeting space 9,660 sq. ft. Largest meeting space 3,425 sq. ft.
- Hotel De Anza 233 W Santa Clara St. 100 Rooms Total meeting space 2,400 sq. ft. Largest meeting space 1,275 sq. ft.
- Pacific Motor Inn455 S 2nd St.72 RoomsTotal meeting space 900 sq. ft.Largest meeting space 900 sq. ft.

## GREATER SAN JOSE PARTNER HOTELS

- DoubleTree by Hilton Hotel San Jose 2050 Gateway Pl.
   505 Rooms Total meeting space 48,000 sq. ft.
   Largest meeting space 9,940 sq. ft.
- Holiday Inn San Jose Silicon Valley 1350 N 1st St.
   354 Rooms
   Total meeting space 12,868 sq. ft.
   Largest meeting space 10,220 sq. ft.
- 11 Dolce Hayes Mansion 200 Edenvale Ave. 214 Rooms Total meeting space 33,000 sq. ft. Largest meeting space 6,600 sq. ft.
- Four Points by Sheraton San Jose Airport 1471 N 4th St.
   196 Rooms
   Total meeting space 4,400 sq. ft.
   Largest meeting space 2,664 sq. ft.
- Wyndham Garden San Jose Airport 1355 N 4th St.
   195 Rooms Total meeting space 4,000 sq. ft. Largest meeting space 2,457 sq. ft.
- Fairfield Inn and Suites San Jose Airport
  1755 N 1st St.
  186 Rooms
  Total meeting space 1,115 sq. ft.
  Largest meeting space 712 sq. ft.
- La Quinta Inn & Suites San Jose Airport 2585 Seaboard Ave. 145 Rooms