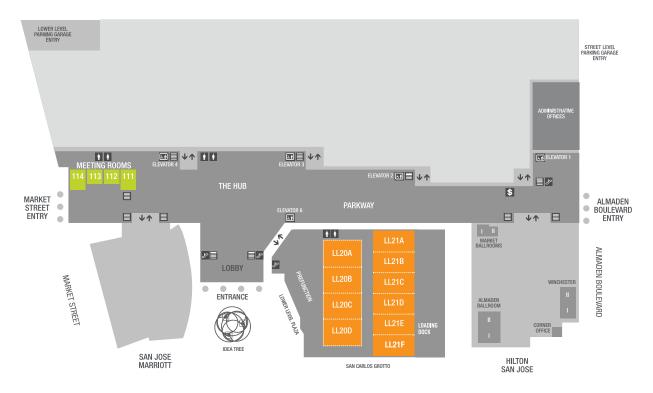

### **PARKWAY STREET LEVEL**

SAN CARLOS STREET

### **LOWER LEVEL MEETING/LIGHT EXHIBIT**

| Parkway Location | Sections | Square Feet |
|------------------|----------|-------------|
| Parkway          |          | 40,644      |
| Meeting Room 111 | 1        | 1,300       |
| Meeting Room 112 | 1        | 750         |
| Meeting Room 113 | 1        | 750         |
| Meeting Room 114 | 1        | 1,300       |
| Hub              | 1        | 9,702       |
| Lobby            | 1        | 5,228       |

| Lower Level Location                    | Sections | Square Feet |
|-----------------------------------------|----------|-------------|
| Light Exhibit (includes LL Prefunction) | 1        | 14,566      |
| Meeting Room LL20                       | 4        | 10,950      |
| LL Prefunction                          | 1        | 3,171       |
| Meeting Room LL21                       | 6        | 13,268      |
|                                         |          |             |
| Halls Not Connected                     | Sections | Square Feet |
| South Hall                              | 1        | 80,000      |