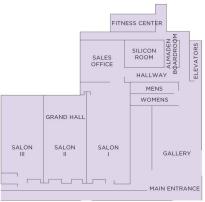

#### **Meeting Space**

- 6,865 sq. ft. of total meeting space
- Largest meeting room is 5,874 sq. ft.
- Onsite catering
- Audio visual equipment

### **Room Dimensions & Capacities**

|                    |                                                                                         |                                                                                                                         | Ţ                                                                                                                                                          |                                                                                                                                                                                                 |                                                                                                                                                                                                                                                      |                                                                                                                                                                                                                                                                                                                          |                                                                                                                                                                                                                                                                                                                   |                                                                                                                                                                                                                                                                                                                                         | •••                                                                                                                                                                                                                                                                                                                                                                                                     |
|--------------------|-----------------------------------------------------------------------------------------|-------------------------------------------------------------------------------------------------------------------------|------------------------------------------------------------------------------------------------------------------------------------------------------------|-------------------------------------------------------------------------------------------------------------------------------------------------------------------------------------------------|------------------------------------------------------------------------------------------------------------------------------------------------------------------------------------------------------------------------------------------------------|--------------------------------------------------------------------------------------------------------------------------------------------------------------------------------------------------------------------------------------------------------------------------------------------------------------------------|-------------------------------------------------------------------------------------------------------------------------------------------------------------------------------------------------------------------------------------------------------------------------------------------------------------------|-----------------------------------------------------------------------------------------------------------------------------------------------------------------------------------------------------------------------------------------------------------------------------------------------------------------------------------------|---------------------------------------------------------------------------------------------------------------------------------------------------------------------------------------------------------------------------------------------------------------------------------------------------------------------------------------------------------------------------------------------------------|
| Room<br>Dimensions | Square<br>Feet                                                                          | Banquet                                                                                                                 | Reception                                                                                                                                                  | Theater                                                                                                                                                                                         | Classroom                                                                                                                                                                                                                                            | U-Shape                                                                                                                                                                                                                                                                                                                  |                                                                                                                                                                                                                                                                                                                   | •<br>Boardroom                                                                                                                                                                                                                                                                                                                          | Crescent                                                                                                                                                                                                                                                                                                                                                                                                |
| 99'X66'            | 5874                                                                                    | 520                                                                                                                     | 520                                                                                                                                                        | 680                                                                                                                                                                                             | 336                                                                                                                                                                                                                                                  | -                                                                                                                                                                                                                                                                                                                        | _                                                                                                                                                                                                                                                                                                                 | -                                                                                                                                                                                                                                                                                                                                       | 260                                                                                                                                                                                                                                                                                                                                                                                                     |
| 33'X66'            | 2178                                                                                    | 180                                                                                                                     | 220                                                                                                                                                        | 240                                                                                                                                                                                             | 124                                                                                                                                                                                                                                                  | 68                                                                                                                                                                                                                                                                                                                       | 80                                                                                                                                                                                                                                                                                                                | 60                                                                                                                                                                                                                                                                                                                                      | 90                                                                                                                                                                                                                                                                                                                                                                                                      |
| 33'X56'            | 1848                                                                                    | 170                                                                                                                     | 200                                                                                                                                                        | 220                                                                                                                                                                                             | 112                                                                                                                                                                                                                                                  | 60                                                                                                                                                                                                                                                                                                                       | 72                                                                                                                                                                                                                                                                                                                | 52                                                                                                                                                                                                                                                                                                                                      | 85                                                                                                                                                                                                                                                                                                                                                                                                      |
| 33'X56'            | 1848                                                                                    | 170                                                                                                                     | 200                                                                                                                                                        | 220                                                                                                                                                                                             | 112                                                                                                                                                                                                                                                  | 60                                                                                                                                                                                                                                                                                                                       | 72                                                                                                                                                                                                                                                                                                                | 52                                                                                                                                                                                                                                                                                                                                      | 85                                                                                                                                                                                                                                                                                                                                                                                                      |
| 66'X56'            | 4026                                                                                    | 350                                                                                                                     | 420                                                                                                                                                        | 460                                                                                                                                                                                             | 224                                                                                                                                                                                                                                                  | _                                                                                                                                                                                                                                                                                                                        | -                                                                                                                                                                                                                                                                                                                 | -                                                                                                                                                                                                                                                                                                                                       | 175                                                                                                                                                                                                                                                                                                                                                                                                     |
| 66'X56'            | 3696                                                                                    | 340                                                                                                                     | 400                                                                                                                                                        | 440                                                                                                                                                                                             | 224                                                                                                                                                                                                                                                  | -                                                                                                                                                                                                                                                                                                                        | -                                                                                                                                                                                                                                                                                                                 | -                                                                                                                                                                                                                                                                                                                                       | 170                                                                                                                                                                                                                                                                                                                                                                                                     |
| 37'X19'            | 703                                                                                     | 60                                                                                                                      | 60                                                                                                                                                         | 70                                                                                                                                                                                              | 40                                                                                                                                                                                                                                                   | 30                                                                                                                                                                                                                                                                                                                       | 34                                                                                                                                                                                                                                                                                                                | 34                                                                                                                                                                                                                                                                                                                                      | 30                                                                                                                                                                                                                                                                                                                                                                                                      |
| 12'X24'            | 288                                                                                     | 20                                                                                                                      | -                                                                                                                                                          | 20                                                                                                                                                                                              | 12                                                                                                                                                                                                                                                   | -                                                                                                                                                                                                                                                                                                                        | -                                                                                                                                                                                                                                                                                                                 | 12                                                                                                                                                                                                                                                                                                                                      | 10                                                                                                                                                                                                                                                                                                                                                                                                      |
|                    | Dimensions<br>99'X66'<br>33'X66'<br>33'X56'<br>66'X56'<br>66'X56'<br>66'X56'<br>37'X19' | Dimensions Feet   99'X66' 5874   33'X66' 2178   33'X56' 1848   33'X56' 1848   66'X56' 4026   66'X56' 3696   37'X19' 703 | Dimensions Feet Banquet   99'X66' 5874 520   33'X66' 2178 180   33'X56' 1848 170   33'X56' 1848 170   66'X56' 4026 350   66'X56' 3696 340   37'X19' 703 60 | Dimensions Feet Banquet Reception   99'X66' 5874 520 520   33'X66' 2178 180 220   33'X56' 1848 170 200   33'X56' 1848 170 200   66'X56' 4026 350 420   66'X56' 3696 340 400   37'X19' 703 60 60 | Room<br>Dimensions Square<br>Feet Banque Reception Theater   99'X66' 5874 520 520 680   33'X66' 2178 180 220 240   33'X66' 1848 170 2000 220   33'X56' 1848 170 200 220   66'X56' 4026 350 420 460   66'X56' 3696 340 400 440   37'X19' 703 60 60 70 | Room<br>Dimensions Square<br>Feet Banquet Reception Theater Classroom   99'X66' 5874 520 520 680 336   99'X66' 5874 520 520 680 336   33'X66' 2178 180 220 240 124   33'X56' 1848 170 200 220 112   33'X56' 1848 170 200 220 112   66'X56' 4026 350 420 460 224   66'X56' 3696 340 400 440 224   37'X19' 703 60 60 70 40 | Room<br>Dimensions Square<br>Feet Banque Reception Theater Classroom U-Shape   99'X66' 5874 520 580 336 -   33'X66' 2178 180 220 240 124 680   33'X56' 1848 170 200 220 112 600   33'X56' 1848 170 200 220 112 600   66'X56' 4026 350 420 460 224 -   66'X56' 3696 340 400 440 224 -   37'X19' 703 60 60 70 40 30 | Room<br>Dimensions Square<br>Feet Banquet Reception Theater Classroom U H-Square   99'X66' 5874 520 520 680 336     33'X66' 2178 180 220 240 124 688 800   33'X56' 1848 170 200 220 112 60 72   33'X56' 1848 170 200 220 112 60 72   66'X56' 4026 350 420 460 224  -   66'X56' 3696 340 400 400 204 - -   37'X19' 703 60 60 70 40 30 34 | Room<br>Dimensions Square<br>Feet Reception Theater Classroom U-Shape H-Square Boardroom   99'X66' 5874 520 520 680 336  - -   33'X66' 2178 180 220 240 124 68 800 600   33'X56' 1848 170 200 220 112 600 72 52   66'X56' 4026 350 420 460 224  -   66'X56' 4026 350 420 460 224 - - -   66'X56' 4026 350 420 460 224 - - -   66'X56' 3696 340 400 440 224 - - -   66'X56' 3696 340 600 70 400 30 34 34 |