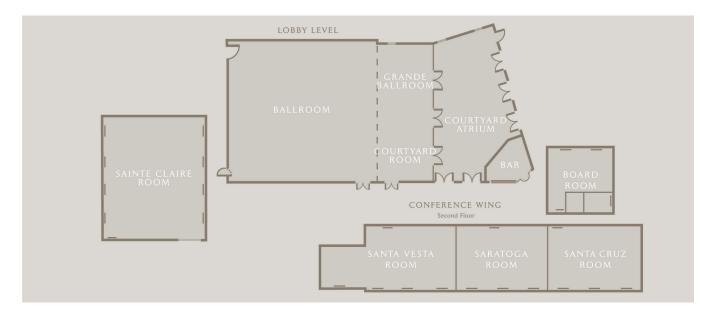

# **Meeting rooms floor plan**

## **Meeting rooms floor plan dimensions**

| ROOM               | SQ FT | DIMENSIONS | CEILING HT | THEATER | CLASSROOM | BANQUET       | RECEPTION | U-SHAPE |
|--------------------|-------|------------|------------|---------|-----------|---------------|-----------|---------|
| Grande Ballroom    | 3425  | 22'x49'    | 17'        | 300     | 170       | 300           | 450       | 60      |
| Ballroom           | 2400  | 54'x49'    | 17'        | 220     | 120       | 200           | 300       | 40      |
| Courtyard Room     | 1025  | 22'x49'    | 17'        | 100     | 50        | 80            | 110       | 2030    |
| Atrium             | 1656  | 35'x49'    | 17'        | N/A     | N/A       | 100           | 180       | 20      |
| Sainte Claire Room | 1818  | 37'x50'    | 14'        | 160     | 80        | 120           | 200       | 40      |
| Santa Vesta Room   | 750   | 50'x20'    | 9'         | 80      | 40        | 70            | 85        | 20      |
| Saratoga Room      | 750   | 40'x20'    | 9'         | 55      | 30        | 40            | 65        | 20      |
| Santa Cruz Room    | 750   | 40'x20'    | 9'         | 55      | 30        | 40            | 65        | 20      |
| Boardroom          | 375   | 22'x12'    | 9'         | N/A     | N/A       | 10 Conference | N/A       | N/A     |