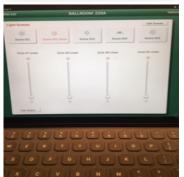

## **Lutron Operation Guidelines**

 Lutron is operated through their own IOS/Ipad app for the San Jose Convention Center

Username: wfairweather

Password: 1234

- First open-up the app and select the desired location to which you want to operate in.
- Locations: Grand Ballroom, Grand Ballroom Pre-function, Lower Level, Lower Level Pre-Function, Executive Ballroom, and various parts of the concourse.
- When you select the desired location, you can now adjust the lighting levels via faders on the app itself.
- Each linear MR 13 / Pendant is apart of a "Zone" which is how this
  was originally engineered. In other words, every light that you
  adjust controls at least 4 or 5 different fixtures at once.
- Depending on the use of the system, you can also design presets to your liking. Edit Scene, adjust, and save as preset.