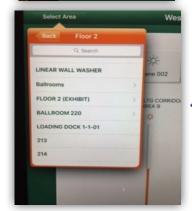

## **Lutron Operation Guidelines**

 Lutron is operated through their own IOS/Ipad app for the San Jose Convention Center

Username: wfairweather

Password: 1234

- First open-up the app and select the desired location to which you want to operate in.
- Locations: Grand Ballroom, Grand Ballroom Pre-function, Lower Level, Lower Level Pre-Function, Executive Ballroom, and various parts of the concourse.
- When you select the desired location, you can now adjust the lighting levels via faders on the app itself.
- Each linear MR 13 / Pendant is apart of a "Zone" which is how this
  was originally engineered. In other words, every light that you
  adjust controls at least 4 or 5 different fixtures at once.
- Depending on the use of the system, you can also design presets to your liking. Edit Scene, adjust, and save as preset.