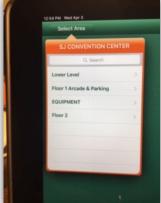

## **Lutron Operation Guidelines**

 Lutron is operated through their own IOS/Ipad app for the San Jose Convention Center

Username: wfairweather

Password: 1234

- First open-up the app and select the desired location to which you want to operate in.
- Locations: Grand Ballroom, Grand Ballroom Pre-function, Lower Level, Lower Level Pre-Function, Executive Ballroom, and various parts of the concourse.
- When you select the desired location, you can now adjust the lighting levels via faders on the app itself.
- Each linear MR 13 / Pendant is apart of a "Zone" which is how this
  was originally engineered. In other words, every light that you
  adjust controls at least 4 or 5 different fixtures at once.
- Depending on the use of the system, you can also design presets to your liking. Edit Scene, adjust, and save as preset.