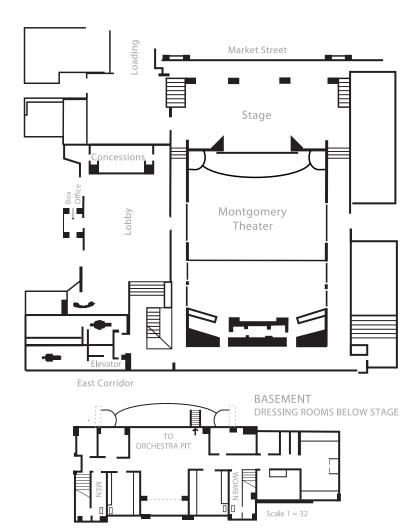

### **Overall Floor Plan**

| Location              | Capacity | Orchestra                                                         | Balcony                                     | Stage Proscenium<br>Opening (WxH) | Stage Size (WxH) |
|-----------------------|----------|-------------------------------------------------------------------|---------------------------------------------|-----------------------------------|------------------|
| Montgomery<br>Theater | 475      | 325 Total<br>318 Fixed<br>4 Wheelchair areas<br>3 Companion seats | 150 Total<br>149 Fixed<br>1 Wheelchair area | 26' x 14'                         | 50' x 30'        |

The Montgomery Theater is located across the street from the Convention Center, making transportation and parking easy with a Light Rail stop near the theater entrance and several pay parking lots within walking distance.