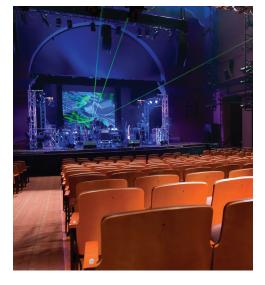

#### **Venue Synopsis**

Built in 1936, this theater retains its historic charm and offers audiences an intimate experience for every performance. An elegant space for meetings and events, the Montgomery Theater also hosts a variety of cultural and performing arts organizations, events, as well as corporate functions. The beautiful courtyard outside the main lobby of the theater makes for a perfect registration or cocktail reception area for any event.