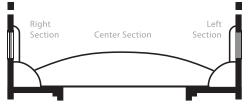

### **Seating Plan**

|                  |                                        | Balcony                                            |                            |                                                                                                                                                                                                                                                                                                                                                                                                                                                                                                                                                                                                                                                                                                                                                                                                                                                                                                                                                                                                                                                                                                                                                                                                                                                                                                                                                                                                                                                                                                                                                                                                                                                                                                                                                                                                                                                                                                                                                                                                                                                                                                                                                                                                                                                                                                                                                                                                                                                                                                                                                                                                                                                                                                                                            |
|------------------|----------------------------------------|----------------------------------------------------|----------------------------|--------------------------------------------------------------------------------------------------------------------------------------------------------------------------------------------------------------------------------------------------------------------------------------------------------------------------------------------------------------------------------------------------------------------------------------------------------------------------------------------------------------------------------------------------------------------------------------------------------------------------------------------------------------------------------------------------------------------------------------------------------------------------------------------------------------------------------------------------------------------------------------------------------------------------------------------------------------------------------------------------------------------------------------------------------------------------------------------------------------------------------------------------------------------------------------------------------------------------------------------------------------------------------------------------------------------------------------------------------------------------------------------------------------------------------------------------------------------------------------------------------------------------------------------------------------------------------------------------------------------------------------------------------------------------------------------------------------------------------------------------------------------------------------------------------------------------------------------------------------------------------------------------------------------------------------------------------------------------------------------------------------------------------------------------------------------------------------------------------------------------------------------------------------------------------------------------------------------------------------------------------------------------------------------------------------------------------------------------------------------------------------------------------------------------------------------------------------------------------------------------------------------------------------------------------------------------------------------------------------------------------------------------------------------------------------------------------------------------------------------|
| ROBOAL<br>ROBOAL | HH<br>GG<br>FF<br>DD<br>CC<br>BB<br>AA | තා සහ සහ සහ සහ සහ සහ සහ<br>තා සහ සහ සහ සහ සහ සහ සහ | FF<br>EE<br>DD<br>CC<br>BB | 0.2429<br>0.34290<br>0.34290<br>0.34290<br>0.34290<br>0.34290<br>0.34290<br>0.34290<br>0.34290<br>0.34290<br>0.34290<br>0.34290<br>0.34290<br>0.3429<br>0.3429<br>0.3429<br>0.3429<br>0.3429<br>0.3429<br>0.3429<br>0.3429<br>0.3429<br>0.3429<br>0.3429<br>0.3429<br>0.3429<br>0.3429<br>0.3429<br>0.3429<br>0.3429<br>0.3429<br>0.3429<br>0.3429<br>0.3429<br>0.3429<br>0.3429<br>0.3429<br>0.3429<br>0.3429<br>0.3429<br>0.3429<br>0.3429<br>0.3429<br>0.3429<br>0.3429<br>0.3429<br>0.3429<br>0.3429<br>0.3429<br>0.3429<br>0.3429<br>0.3429<br>0.3429<br>0.3429<br>0.3429<br>0.3429<br>0.3429<br>0.3429<br>0.3429<br>0.3429<br>0.3429<br>0.3429<br>0.3429<br>0.3429<br>0.3429<br>0.3429<br>0.3429<br>0.3429<br>0.3429<br>0.3429<br>0.3429<br>0.3429<br>0.3429<br>0.3429<br>0.3429<br>0.3429<br>0.3429<br>0.3429<br>0.3429<br>0.3429<br>0.3429<br>0.3429<br>0.3429<br>0.3429<br>0.3429<br>0.3429<br>0.3429<br>0.3429<br>0.3429<br>0.3429<br>0.3429<br>0.3429<br>0.3429<br>0.3429<br>0.3429<br>0.3429<br>0.3429<br>0.3429<br>0.3429<br>0.3429<br>0.3429<br>0.3429<br>0.3429<br>0.3429<br>0.3429<br>0.3429<br>0.3429<br>0.3429<br>0.3429<br>0.3429<br>0.3429<br>0.3429<br>0.3429<br>0.3429<br>0.3429<br>0.3429<br>0.3429<br>0.3429<br>0.3429<br>0.3429<br>0.3429<br>0.3429<br>0.3429<br>0.3429<br>0.3429<br>0.3429<br>0.3429<br>0.3429<br>0.3429<br>0.3429<br>0.3429<br>0.3429<br>0.3429<br>0.3429<br>0.3429<br>0.3429<br>0.3429<br>0.3429<br>0.3429<br>0.3429<br>0.3429<br>0.3429<br>0.3429<br>0.3429<br>0.3429<br>0.3429<br>0.3429<br>0.3429<br>0.3429<br>0.3429<br>0.3429<br>0.3429<br>0.3429<br>0.3429<br>0.3429<br>0.3429<br>0.3429<br>0.3429<br>0.3429<br>0.3429<br>0.3429<br>0.3429<br>0.3429<br>0.3429<br>0.3429<br>0.3429<br>0.3429<br>0.3429<br>0.3429<br>0.3429<br>0.3429<br>0.3429<br>0.3429<br>0.3429<br>0.3429<br>0.3429<br>0.3429<br>0.3429<br>0.3429<br>0.3429<br>0.3429<br>0.3429<br>0.3429<br>0.3429<br>0.3429<br>0.3429<br>0.3429<br>0.3429<br>0.3429<br>0.3429<br>0.3429<br>0.3429<br>0.3429<br>0.3429<br>0.3429<br>0.3429<br>0.3429<br>0.3429<br>0.3429<br>0.3429<br>0.3429<br>0.3429<br>0.3429<br>0.3429<br>0.3429<br>0.3429<br>0.3429<br>0.3429<br>0.3429<br>0.3429<br>0.3429<br>0.3429<br>0.3429<br>0.3429<br>0.3429<br>0.3429<br>0.3429<br>0.3429<br>0.3429<br>0.3429<br>0.3429<br>0.3429<br>0.3429<br>0.3429<br>0.3429<br>0.3429<br>0.3429<br>0.3429<br>0.3429<br>0.3429<br>0.3429<br>0.3429<br>0.3429<br>0.3429<br>0.3429<br>0.3429<br>0.3429<br>0.3429<br>0.3429<br>0.3429<br>0.3429<br>0.3429<br>0.3429<br>0.3429<br>0.3429<br>0.3429<br>0.3429<br>0.3429<br>0.3429<br>0.3429<br>0.3429<br>0.3429<br>0.3429<br>0.3429<br>0.3429<br>0.3429<br>0.3429<br>0.3429<br>0.3429000000000000000000000000000000000000 |
| Section          |                                        |                                                    |                            | Section                                                                                                                                                                                                                                                                                                                                                                                                                                                                                                                                                                                                                                                                                                                                                                                                                                                                                                                                                                                                                                                                                                                                                                                                                                                                                                                                                                                                                                                                                                                                                                                                                                                                                                                                                                                                                                                                                                                                                                                                                                                                                                                                                                                                                                                                                                                                                                                                                                                                                                                                                                                                                                                                                                                                    |

Orchestra

| P<br>N<br>M<br>L<br>G<br>F<br>E<br>D<br>C<br>B<br>A | P O N M L K J H G F E D C B A | Sound   Dassen   Dassen |  |
|-----------------------------------------------------|-------------------------------|-------------------------------------------------------------------------------------------------------------------------------------------------------------------------------------------------------------------------------------------------------------------------------------|--|
|                                                     |                               |                                                                                                                                                                                                                                                                                     |  |

| Location              | Capacity | Orchestra                                                                 | Balcony                                     | Stage Proscenium<br>Opening (WxH) | Stage Size (WxH) |
|-----------------------|----------|---------------------------------------------------------------------------|---------------------------------------------|-----------------------------------|------------------|
| Montgomery<br>Theater | 475      | 325 Total<br>318 Fixed<br>4 Wheelchair<br>areas /<br>3 Companion<br>seats | 150 Total<br>149 Fixed<br>1 Wheelchair area | 26' x 14'                         | 50' x 30'        |