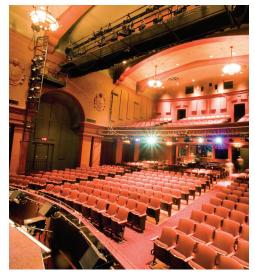

#### **Fast Facts**

- Located across the street from the San Jose Convention Center
- 475 seating capacity, including up to 5 ADA compliant seats with 2 main aisles
- Full staging and production capabilities
- Home to CMT San Jose
- Outside, courtyard reception patio 2,896 sq.ft, 379 occupants

#### **Venue Synopsis**

Built in 1936, this theater retains its historic charm and offers audiences an intimate experience for every performance. An elegant space for meetings and events, the Montgomery Theater also hosts a variety of cultural and performing arts organizations, events, as well as corporate functions. The beautiful courtyard outside the main lobby of the theater makes for a perfect registration or cocktail reception area for any event.