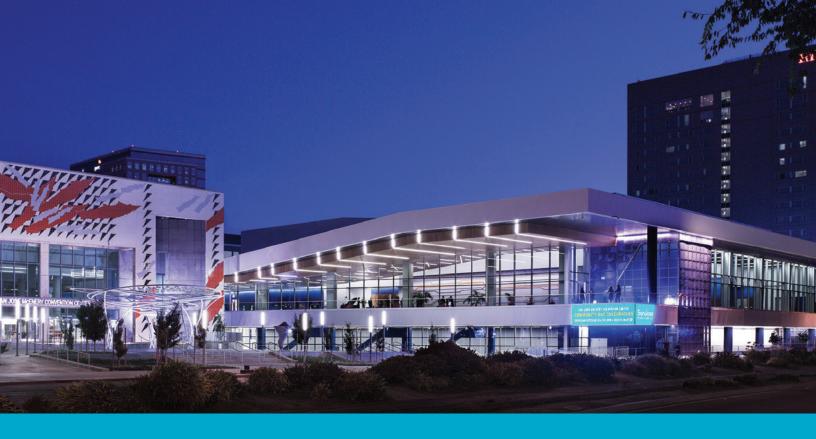

## SAN JOSE MCENERY CONVENTION CENTER SILICON VALLEY'S PREMIER EVENT SPACE

Total downtown committable rooms 2,200 on peak

Total city-wide committable rooms 4,000 on peak

| Total meeting and event space in Team San Jose managed venues: | 520,000 sq. ft. |
|----------------------------------------------------------------|-----------------|
| Total Convention Center space:                                 | 294,760 sq. ft. |
| Total Convention Center exhibit space:                         |                 |
| Total contiguous exhibit space:                                | 165,000 sq. ft. |
| Total breakout meeting rooms:                                  | 43              |
| Grand Ballroom:                                                | 35,194 sq. ft.  |