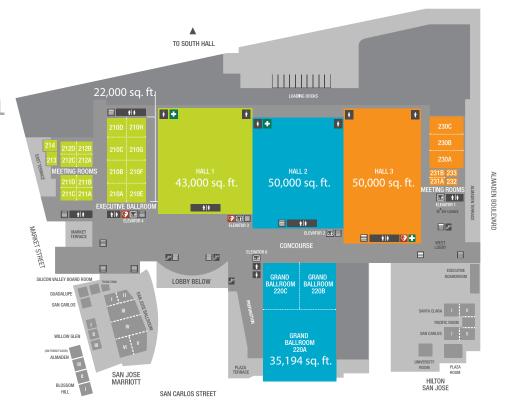

## **CONCOURSE EXHIBIT LEVEL**

## CENTER SPECIFICATIONS

| Location           | Sections | Sq. ft. | Theater | Classroom | Banquet |
|--------------------|----------|---------|---------|-----------|---------|
| Meeting Room LL20  | 4        | 10,950  | 1,084   | 512       | 480     |
| LL Prefunction     | 1        | 3,171   |         |           |         |
| Meeting Room LL21  | 6        | 13,268  | 1,538   | 684       | 640     |
| Meeting Room 111   | 1        | 1,300   | 140     | 78        | 80      |
| Meeting Room 112   | 1        | 750     | 65      | 36        | 40      |
| Meeting Room 113   | 1        | 750     | 65      | 36        | 40      |
| Meeting Room 114   | 1        | 1,300   | 140     | 78        | 80      |
| Grand Ballroom 220 | 3        | 35,194  | 3,900   | 1,880     | 2,120   |
| Hall 1             | 1        | 43,000  | 4,560   | 2,048     | 1,920   |
| Hall 2             | 1        | 50,000  | 5,788   | 2,608     | 2,360   |
| Hall 3             | 1        | 50,000  | 5,562   | 2,256     | 2,229   |
| Hall 1, 2 & 3      | 3        | 143,000 | 15,586  | 7,628     | 8,750   |

| Location              | Sections | Sq. ft. | Theater | Classroom | Banquet |
|-----------------------|----------|---------|---------|-----------|---------|
| Executive Ballroom 21 | 0 8      | 22,000  | 2,400   | 1,491     | 1,260   |
| Meeting Room 211      | 4        | 4,300   | 450     | 238       | 250     |
| Meeting Room 212      | 4        | 4,500   | 492     | 255       | 270     |
| Meeting Room 213      | 1        | 700     | 72      | 42        | 40      |
| Meeting Room 214      | 1        | 700     | 70      | 35        | 40      |
| Meeting Room 230      | 3        | 10,000  | 1,000   | 552       | 540     |
| Meeting Room 231      | 2        | 1,300   | 128     | 72        | 80      |
| Meeting Room 232      | 1        | 575     | 49      | 30        | 30      |
| Meeting Room 233      | 1        | 450     | 42      | 24        | 30      |
| VIP Lounge            | 1        | 870     | 85      | 30        | 40      |
| Concourse             |          | 53,077  |         |           |         |
| Parkway               |          | 40.644  |         |           |         |