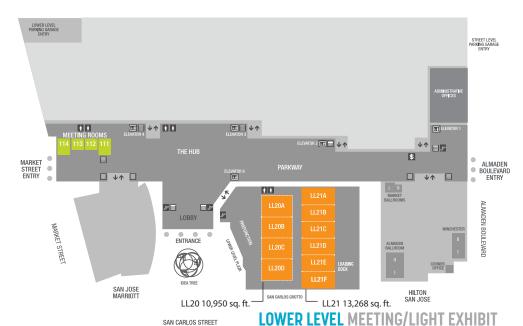

## **PARKWAY STREET LEVEL**

800.SAN.JOSE | sanjose.org

## CENTER SPECIFICATIONS

| Location           | Sections | Sq. ft. | Theater | Classroom | Banquet |
|--------------------|----------|---------|---------|-----------|---------|
| Meeting Room LL20  | 4        | 10,950  | 1,084   | 512       | 480     |
| LL Prefunction     | 1        | 3,171   |         |           |         |
| Meeting Room LL21  | 6        | 13,268  | 1,538   | 684       | 640     |
| Meeting Room 111   | 1        | 1,300   | 140     | 78        | 80      |
| Meeting Room 112   | 1        | 750     | 65      | 36        | 40      |
| Meeting Room 113   | 1        | 750     | 65      | 36        | 40      |
| Meeting Room 114   | 1        | 1,300   | 140     | 78        | 80      |
| Grand Ballroom 220 | 3        | 35,194  | 3,900   | 1,880     | 2,120   |
| Hall 1             | 1        | 43,000  | 4,560   | 2,048     | 1,920   |
| Hall 2             | 1        | 50,000  | 5,788   | 2,608     | 2,360   |
| Hall 3             | 1        | 50,000  | 5,562   | 2,256     | 2,229   |
| Hall 1, 2 & 3      | 3        | 143,000 | 15,586  | 7,628     | 8,750   |