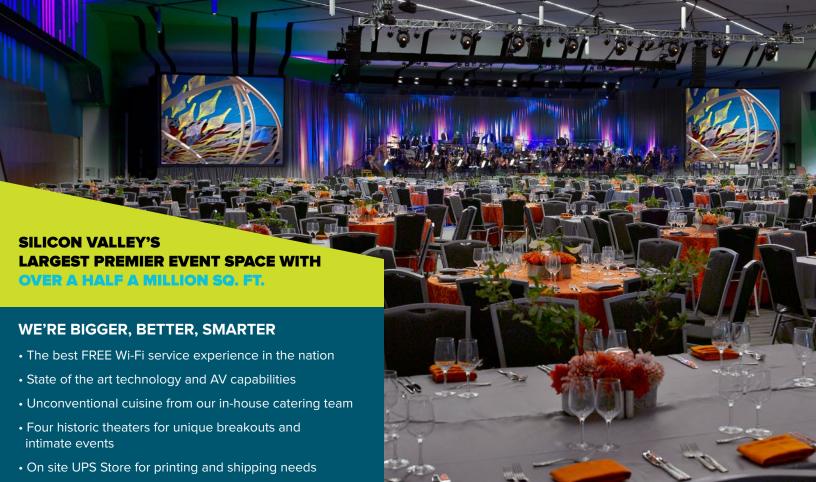

Total Combined Meeting and Event Space in Team San Jose Managed Venues:

520,000 sq. ft.

**Total Convention Center Space:** 

367,526 sq. ft.

Total Exhibit Space in Team San Jose

294,760 sq. ft.

Managed Venues: