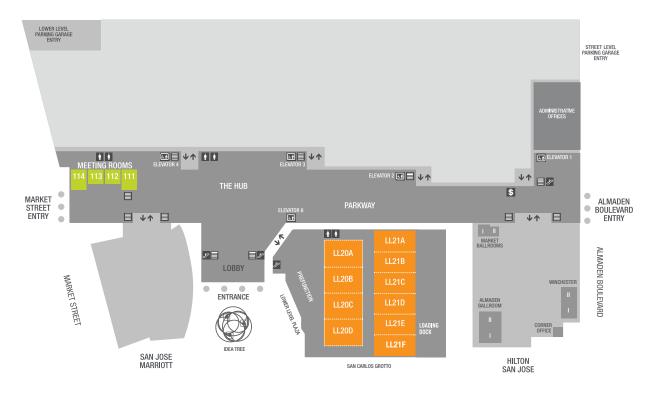

### **PARKWAY STREET LEVEL**

SAN CARLOS STREET

### **LOWER LEVEL MEETING/LIGHT EXHIBIT**

| Parkway Location | Sections | Square Feet |
|------------------|----------|-------------|
| Parkway          |          | 40,644      |
| Meeting Room 111 | 1        | 1,300       |
| Meeting Room 112 | 1        | 750         |
| Meeting Room 113 | 1        | 750         |
| Meeting Room 114 | 1        | 1,300       |
| Hub              | 1        | 9,702       |
| Lobby            | 1        | 5,228       |

| Lower Level Location                    | Sections | Square Feet |
|-----------------------------------------|----------|-------------|
| Light Exhibit (includes LL Prefunction) | 1        | 14,566      |
| Meeting Room LL20                       | 4        | 10,950      |
| LL Prefunction                          | 1        | 3,171       |
| Meeting Room LL21                       | 6        | 13,268      |
|                                         |          |             |
| Halls Not Connected                     | Sections | Square Feet |
| South Hall                              | 1        | 80,000      |