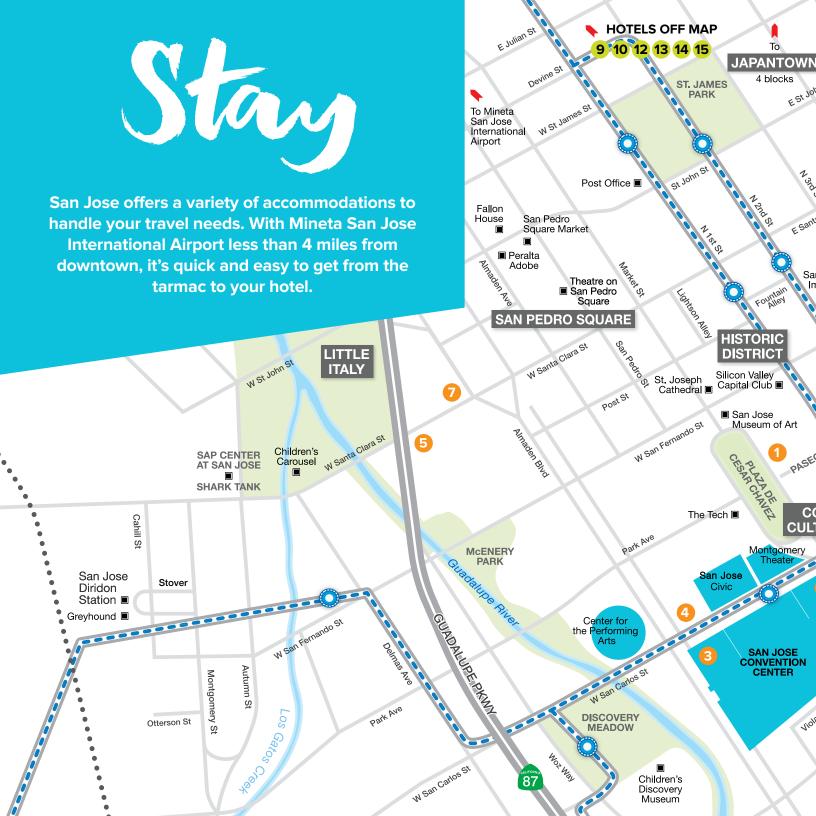

# DOWNTOWN PARTNER HOTELS

- Fairmont San Jose 170 S Market St. 805 Rooms Total meeting space 65,000 sq. ft. Largest meeting space 13,464 sq. ft.
- 2 San Jose Marriott 301 S Market St. 506 Rooms Total meeting space 21,000 sq. ft. Largest meeting space 9,000 sq. ft.
- 3 Hilton San Jose 300 S Almaden Blvd. 353 Rooms Total meeting space 19,000 sq. ft. Largest meeting space 2,900 sq. ft.
- Hyatt Place San Jose Downtown 282 S Almaden Blvd.
   234 Rooms
   Total meeting space 6,865 sq. ft.
   Largest meeting space 5,874 sq. ft.
- 6 AC Hotel by Marriott 350 W Santa Clara St. 210 Rooms Total meeting space 6,476 sq. ft. Largest meeting space 570 sq. ft.
- The Westin San Jose 302 S Market St. 171 Rooms Total meeting space 9,660 sq. ft. Largest meeting space 3,425 sq. ft.
- Hotel De Anza
   233 W Santa Clara St.
   100 Rooms
   Total meeting space 2,400 sq. ft.
   Largest meeting space 1,275 sq. ft.
- Pacific Motor Inn455 S 2nd St.72 RoomsTotal meeting space 900 sq. ft.Largest meeting space 900 sq. ft.

## GREATER SAN JOSE PARTNER HOTELS

- DoubleTree by Hilton Hotel San Jose 2050 Gateway Pl.
   505 Rooms Total meeting space 48,000 sq. ft. Largest meeting space 9,940 sq. ft.
- Holiday Inn San Jose Silicon Valley 1350 N 1st St.
   354 Rooms
   Total meeting space 12,868 sq. ft.
   Largest meeting space 10,220 sq. ft.
- 11 Dolce Hayes Mansion 200 Edenvale Ave. 214 Rooms Total meeting space 33,000 sq. ft. Largest meeting space 6,600 sq. ft.
- Four Points by Sheraton San Jose Airport 1471 N 4th St.
   196 Rooms
   Total meeting space 4,400 sq. ft.
   Largest meeting space 2,664 sq. ft.
- Wyndham Garden San Jose Airport 1355 N 4th St.
   195 Rooms Total meeting space 4,000 sq. ft. Largest meeting space 2,457 sq. ft.
- Fairfield Inn and Suites San Jose Airport
   1755 N 1st St.
   186 Rooms
   Total meeting space 1,115 sq. ft.
   Largest meeting space 712 sq. ft.
- La Quinta Inn & Suites San Jose Airport 2585 Seaboard Ave. 145 Rooms