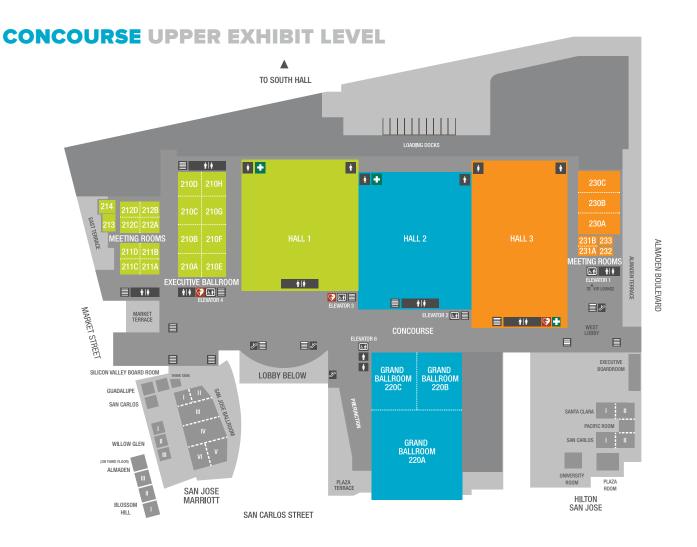

Total Exhibit Space in Convention Center:

214,760 sq. ft.

Total Contiguous Exhibit Space:

165,000 sq. ft.

**Grand Ballroom:** 

35,194 sq. ft.

**Total Breakout Meeting Rooms:** 

43

Downtown Committable Rooms on Peak:

2.200

City-wide Committable Rooms on Peak:

4.000

| Concourse Location         | Sections | Square Feet |
|----------------------------|----------|-------------|
| Concourse                  | ·        | 53,077      |
| Hall 1, 2 & 3              | 3        | 143,000     |
| Hall 1                     | 1        | 43,000      |
| Hall 2                     | 1        | 50,000      |
| Hall 3                     | 1        | 50,000      |
| Grand Ballroom 220         | 3        | 35,194      |
| Grand Ballroom Prefunction | 1        | 8,580       |
| Executive Ballroom 210     | 8        | 22,000      |
| Meeting Room 211           | 4        | 4,300       |