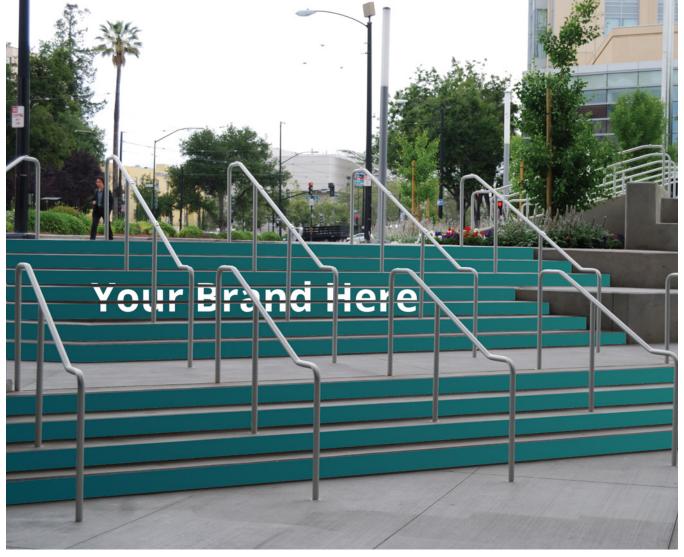

Multiple Locations
Available
Locations Have
Varying Dimensions

Banner Panels

LOCATION: Lower Level Stairs

**Riser** 

LOCATION: Lower Plaza Stairs **Steps / Individual Riser Dimensions** 

LOCATION: Lower Plaza Sit Steps Step / Width / Height(Left Side) / Height Change / Height (Right Side)