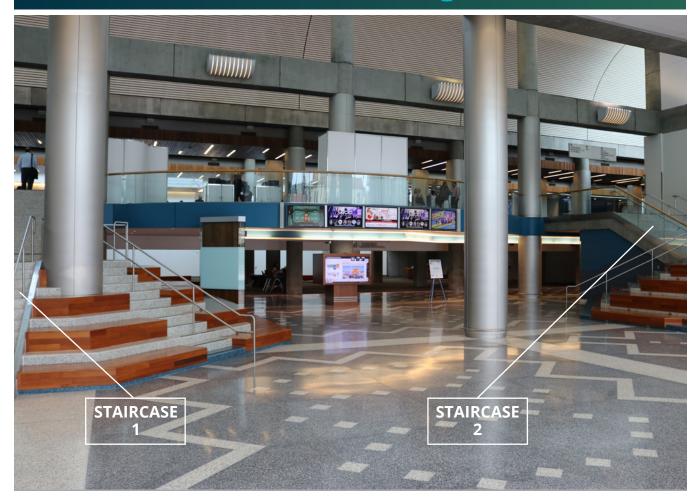

#### LOCATION: Main Entrance Lobby

Work with your decorator for actual measurements

**Staircase 2** 