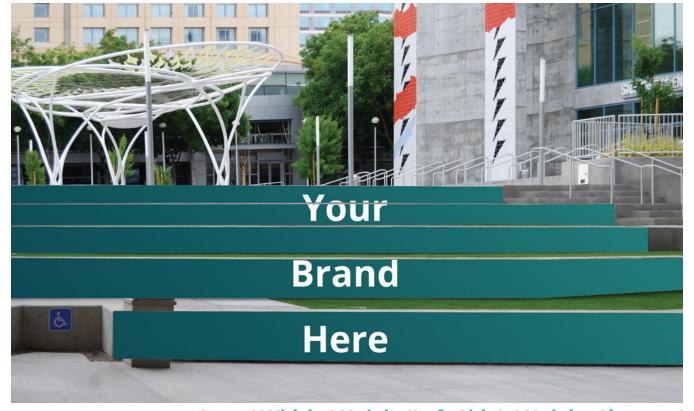

Multiple Locations
Available
Locations Have
Varying Dimensions

Banner Panels

LOCATION: Lower Level Stairs

**Riser** 

LOCATION: Lower Plaza Stairs **Steps / Individual Riser Dimensions** 

LOCATION: Lower Plaza Sit Steps Step / Width / Height(Left Side) / Height Change / Height (Right Side)