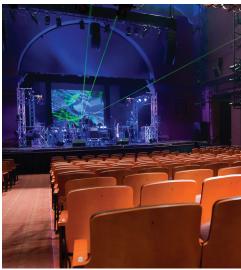

#### **Venue Synopsis**

Built in 1936, this theater retains its historic charm and offers audiences an intimate experience for every performance. An elegant space for meetings and events, the Montgomery Theater also hosts a variety of cultural and performing arts organizations, events, as well as corporate functions. The beautiful courtyard outside the main lobby of the theater makes for a perfect registration or cocktail reception area for any event.