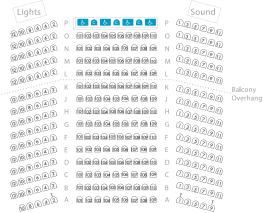

#### **Seating Plan**

| Location              | Capacity | Orchestra                                                                 | Balcony                                     | Stage Proscenium<br>Opening (WxH) | Stage Size (WxH) |
|-----------------------|----------|---------------------------------------------------------------------------|---------------------------------------------|-----------------------------------|------------------|
| Montgomery<br>Theater | 475      | 325 Total<br>318 Fixed<br>4 Wheelchair<br>areas /<br>3 Companion<br>seats | 150 Total<br>149 Fixed<br>1 Wheelchair area | 26' x 14'                         | 50' x 30'        |