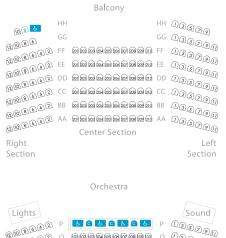

#### **Seating Plan**

| Location              | Capacity | Orchestra                                                                 | Balcony                                     | Stage Proscenium<br>Opening (WxH) | Stage Size (WxH) |
|-----------------------|----------|---------------------------------------------------------------------------|---------------------------------------------|-----------------------------------|------------------|
| Montgomery<br>Theater | 475      | 325 Total<br>318 Fixed<br>4 Wheelchair<br>areas /<br>3 Companion<br>seats | 150 Total<br>149 Fixed<br>1 Wheelchair area | 26' x 14'                         | 50' x 30'        |

### **Overall Floor Plan**

| Location              | Capacity | Orchestra                                                         | Balcony                                     | Stage Proscenium<br>Opening (WxH) | Stage Size (WxH) |
|-----------------------|----------|-------------------------------------------------------------------|---------------------------------------------|-----------------------------------|------------------|
| Montgomery<br>Theater | 475      | 325 Total<br>318 Fixed<br>4 Wheelchair areas<br>3 Companion seats | 150 Total<br>149 Fixed<br>1 Wheelchair area | 26' x 14'                         | 50' x 30'        |