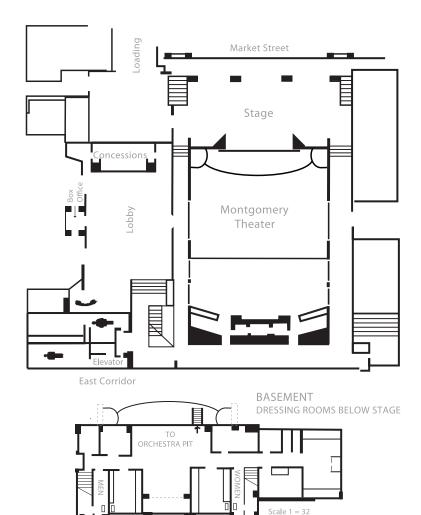

### **Overall Floor Plan**

| Location              | Capacity | Orchestra                                                         | Balcony                                     | Stage Proscenium<br>Opening (WxH) | Stage Size (WxH) |
|-----------------------|----------|-------------------------------------------------------------------|---------------------------------------------|-----------------------------------|------------------|
| Montgomery<br>Theater | 475      | 325 Total<br>318 Fixed<br>4 Wheelchair areas<br>3 Companion seats | 150 Total<br>149 Fixed<br>1 Wheelchair area | 26' x 14'                         | 50' x 30'        |