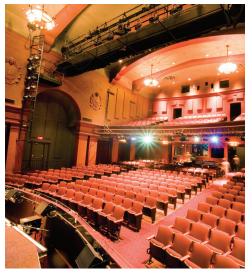

#### **Venue Synopsis**

Built in 1936, this theater retains its historic charm and offers audiences an intimate experience for every performance. An elegant space for meetings and events, the Montgomery Theater also hosts a variety of cultural and performing arts organizations, events, as well as corporate functions. The beautiful courtyard outside the main lobby of the theater makes for a perfect registration or cocktail reception area for any event.