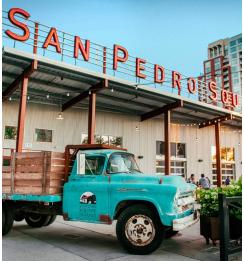

## **Venue synopsis**

One of the newest developments and most exciting retail centers in the South Bay, the San Pedro Square Market is a public market surrounding the historic Peralta Adobe, San Jose's oldest building. At the center of the Market you'll find plentiful outdoor seating for enjoying San Jose's 300 days of sunshine and your purchases from the dozens of local, small business owned shops and dining options.