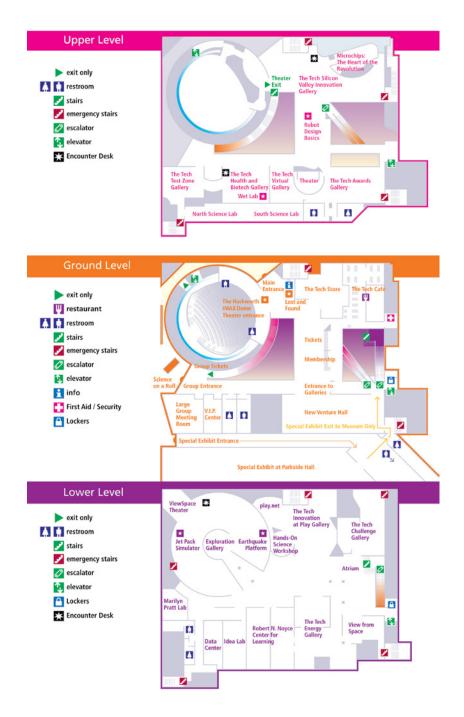

the latest blockbuster exhibits, high-tech gizmos and wondrous gadgets that continue to define Silicon Valley. The Tech is a fantastic venue for your next corporate event, party, product launch or even a private reception. Impress as few as 25 to as many as 2,500 guests in a unique setting with great conversation starters. The Tech's exceptional facilities will provide a one-of-a-kind backdrop and an experience your guests will never forget. The Tech can accommodate varying capacities using the entire museum or a combination of gallery spaces, as well as the Hackworth IMAX Dome Theater and rooftop terrace. Centrally located, The Tech Museum is within walking distance of the San Jose Convention Center and Downtown San Jose hotels.





**Jnique Venues** 



## **Second Level Floor Plan**